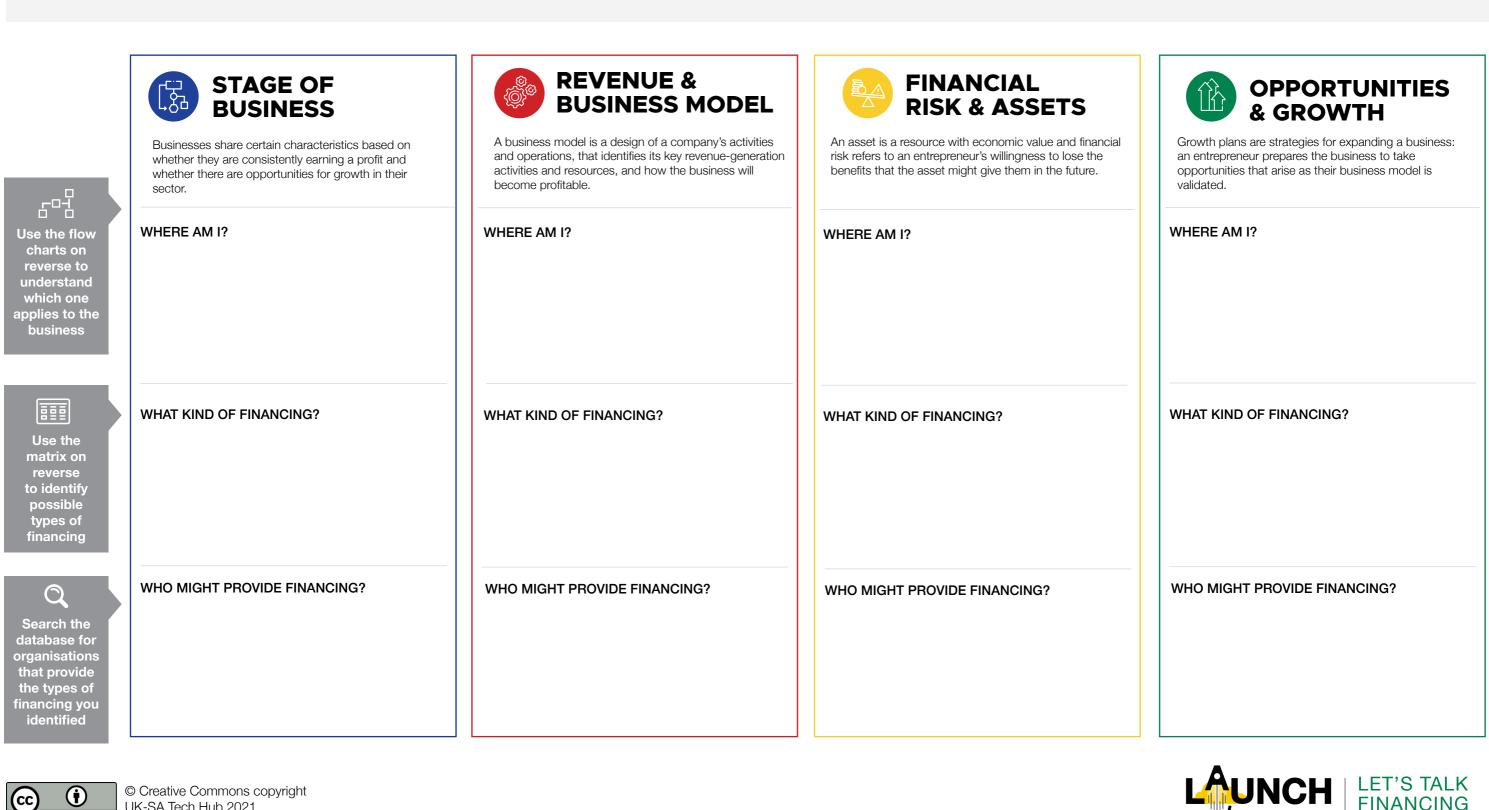

## Let's Tak FINANCING! Entrepreneur financing card

FOUNDER/

OWNER:

HOW TO USE THIS CARD: The entrepreneur financing card is designed to help you expand your understanding of the finance that might be available for your business. It is set out in four sections: stage of business, business model, assets & risk and growth plans. Start each section by going through flow charts on the next page and filling in your response in the top block. Use that response to see the types of finance available in the financing matrix and fill in the corresponding block. Lastly, use the financing database at https://cutt.ly/letstalkfinance to find funds that match the types of financing that are available.